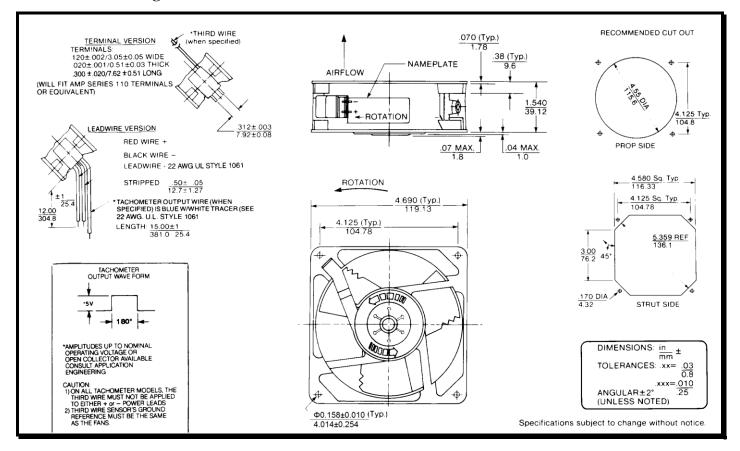

## **SPECIFICATIONS**

 Model Number:
 MD12B2
 Version: 01

 Part Number:
 19028868A
 Jan 19, 2018



### **Mechanical Drawing:**



### Motor:

Nominal Voltage = 12 vdcOperating Voltage Range = 6 - 14vdc Nominal Running Current = 0.500 ampsLocked Rotor Current = 1.650 amps**Running Power** = 6.0 watts Average Speed = 3100 rpm**Bearings** = BallAir Flow  $= 106 \, \text{CFM}$ Acoustic  $= 50 \, \mathrm{dBA}$ 

#### **Construction:**

Venturi: Die-Cast Aluminum, Black Propeller: Plastic, Black, UL 94V-0

#### **Life Expectancy:**

This fan is designed for continuous duty life of 55,000 hours at 70°C.

T ·C · E

## **Additional Features**:

Brushless DC Motor Locked Rotor Protection Polarity Protection

**Automatic Restart Capability** 

Operating Temperature: -10°C to 70°C Storage Temperature: -40°C to 85°C

#### **Termination:**

2x0.12" Terminals

#### **Agency Approvals:**

UL, CUL, CE

# **PQ** Curve: