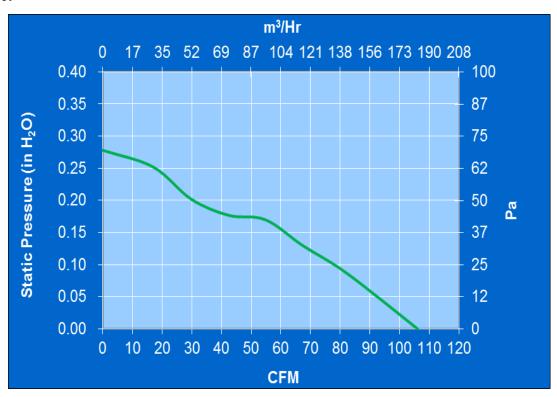

Drawing:**



### Motor:

Nominal Voltage = 12 vdcOperating Voltage Range = 6 - 14vdc Nominal Running Current = 0.500 ampsLocked Rotor Current = 1.650 amps**Running Power** = 6.0 watts Average Speed = 3100 rpm**Bearings** = BallAir Flow  $= 106 \, \text{CFM}$ Acoustic  $= 50 \, \mathrm{dBA}$ 

#### **Construction:**

Venturi: Die-Cast Aluminum, Black Propeller: Plastic, Black, UL 94V-0

#### **Life Expectancy:**

This fan is designed for continuous duty life of 55,000 hours at 70°C.

T ·C · E

## **Additional Features**:

Brushless DC Motor Locked Rotor Protection Polarity Protection

**Automatic Restart Capability** 

Operating Temperature: -10°C to 70°C Storage Temperature: -40°C to 85°C

#### **Termination:**

2x0.12" Terminals

#### **Agency Approvals:**

UL, CUL, CE

# **PQ** Curve: