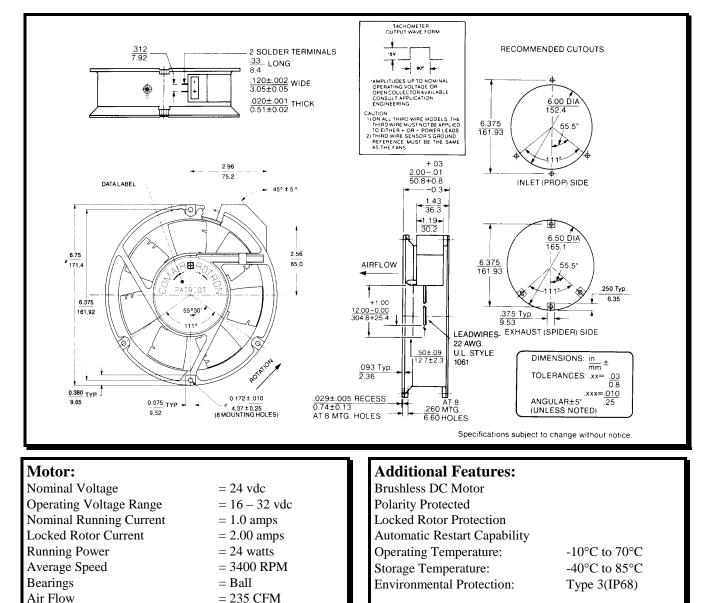

# **SPECIFICATIONS**

(RoHS Compliant)

Model Number: Part Number:

Acoustic

**Construction:** 

Life Expectancy:

hours at 70°C.

Red

Black Blue/White

Yellow

**Termination:** 

Venturi: Single piece, die-cast aluminum, Black

This fan is designed for continuous duty life of 58,000

12"±1"(304.8±25.4mm) 22AWG UL1061 Leadwires

Propeller: Plastic, Black, UL 94V-0

= Power(+)

= Return(-)

= Tach output

= PWM control

PQD24B3E2X-E3 17001191A

 $= 54.3 \, dBA$ 

Rev:01 Apr 01, 2020



### **Mechanical Drawing:**



#### **TACHOMETER:**

| Output:                | Open Coll  | ector |
|------------------------|------------|-------|
| Ic:                    | 20 mA max. |       |
| Vcc:                   | 32 Vdc r   | nax.  |
| Pulses per Revolution: | 2          |       |
| Isolated:              | No         |       |

#### **Speed Control:**

PWM: 200 ~ 2 KHz, Open Collector <10% Duty: Off 10%~95% Duty: Linear Ramp >95% Duty or Open Lead Wire: Full Speed

## Agency Approvals:

UL, CUL, CE