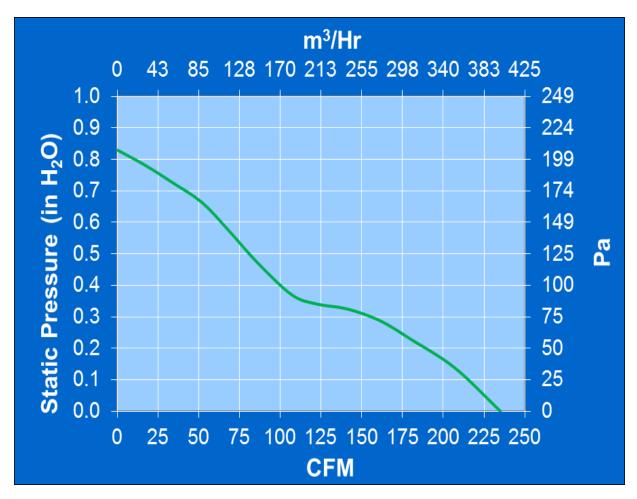

st aluminum, Black

This fan is designed for continuous duty life of 58,000

12"±1"(304.8±25.4mm) 22AWG UL1061 Leadwires

Propeller: Plastic, Black, UL 94V-0

= Power(+)

= Return(-)

= Tach output

= PWM control

PQD24B3E2X-E3 17001191A

 $= 54.3 \, dBA$ 

Rev:01 Apr 01, 2020



### **Mechanical Drawing:**



#### **TACHOMETER:**

| Output:                | Open Coll  | ector |
|------------------------|------------|-------|
| Ic:                    | 20 mA max. |       |
| Vcc:                   | 32 Vdc r   | nax.  |
| Pulses per Revolution: | 2          |       |
| Isolated:              | No         |       |

#### **Speed Control:**

PWM: 200 ~ 2 KHz, Open Collector <10% Duty: Off 10%~95% Duty: Linear Ramp >95% Duty or Open Lead Wire: Full Speed

## Agency Approvals:

UL, CUL, CE