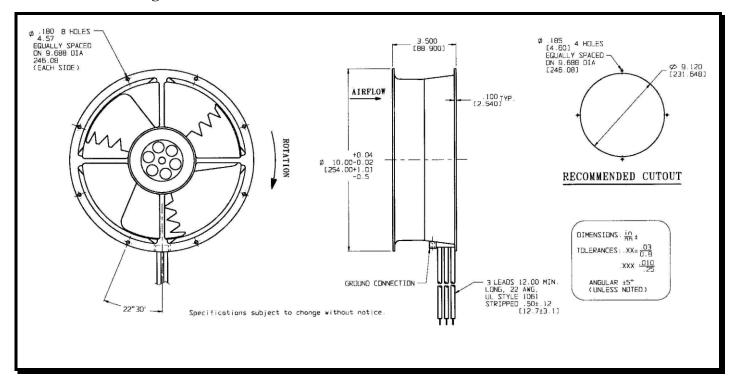

# **SPECIFICATIONS**

 Model Number:
 CD24B7
 Version: 01

 Part Number:
 17000298A
 Jan 18, 2018



### **Mechanical Drawing:**



## Motor:

Nominal Voltage = 24 vdcOperating Voltage Range = 16 - 32 vdcNominal Running Current = 1.20 amps Locked Rotor Current = 3.00 amps**Running Power** = 28.8 watts Average Speed = 1650 rpm**Bearings** = BallAir Flow = 548 cfmNoise = 49.1 dBA

#### **Construction:**

Venturi: Die-Cast Aluminum, Black Propeller: Plastic, Black, UL 94V-0

#### Life Expectancy:

This fan is designed for continuous duty life of 65,000

hours at 40°C.

#### **Agency Approvals:**

UL, CUL, CE

## **Additional Features:**

Brushless DC Motor Polarity Protected Locked Rotor Protection Automatic Restart Capability

Operating Temperature: -10°C to 70°C Storage Temperature: -40°C to 85°C

# **Tachometer Specifications:**

Output: 5 volt TTL Compatible

I<sub>c</sub>: 5 vdc Typical

Pulses Per Revolution: 2 Is