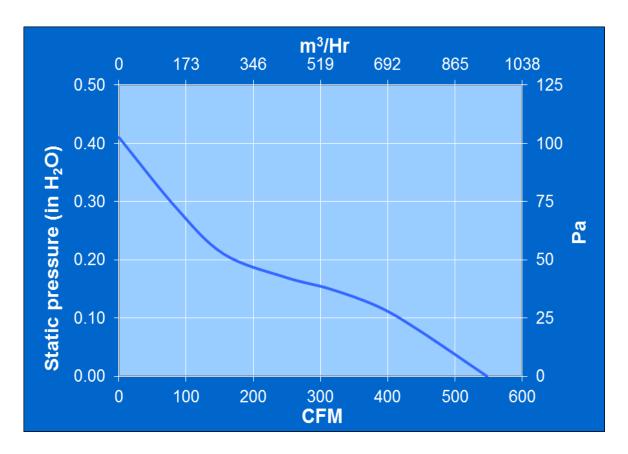

ng Power** = 28.8 watts Average Speed = 1650 rpm**Bearings** = BallAir Flow = 548 cfmNoise = 49.1 dBA

#### **Construction:**

Venturi: Die-Cast Aluminum, Black Propeller: Plastic, Black, UL 94V-0

#### Life Expectancy:

This fan is designed for continuous duty life of 65,000

hours at 40°C.

#### **Agency Approvals:**

UL, CUL, CE

## **Additional Features:**

Brushless DC Motor Polarity Protected Locked Rotor Protection Automatic Restart Capability

Operating Temperature: -10°C to 70°C Storage Temperature: -40°C to 85°C

# **Tachometer Specifications:**

Output: 5 volt TTL Compatible

I<sub>c</sub>: 5 vdc Typical

Pulses Per Revolution: 2 Isolated: No

#### **Termination:**

12" Lead wires, 22 AWG, UL 1061

Red = Power (+) Black = Return (-)

Blue/White = Tach (Output)

# **PQ** Curve: